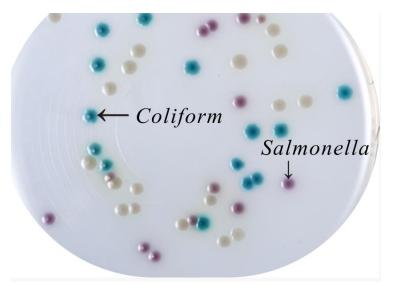

## Principle:

Ability antibacterial agents against Gram-positive bacteria, and enhance the medium inhibit bacteria; peptone and yeast extract powder provides carbon and nitrogen sources and trace elements; sodium chloride maintains osmotic equilibrium; agar as culture medium coagulant ; mixing pigment with Salmonella and coliforms, respectively corresponding to the occurrence of a specific enzyme reaction, hydrolysis of the substrate, the release of the color groups in the pale yellow tablet Salmonella produce magenta colonies, coliform produce blue-green colonies.

## 

Add: No.788,Shenzhou Road,Guangzhou Science City, Guangzhou,Guangdong Province,China Tel: +86-20-32078333-8654 Website: www.hkmbio.com E-mail: hugochiang@163.com

Salmonella :Magenta-red colonies Coliform:Blue-green colonies Others : Colorless colonies or inhibited